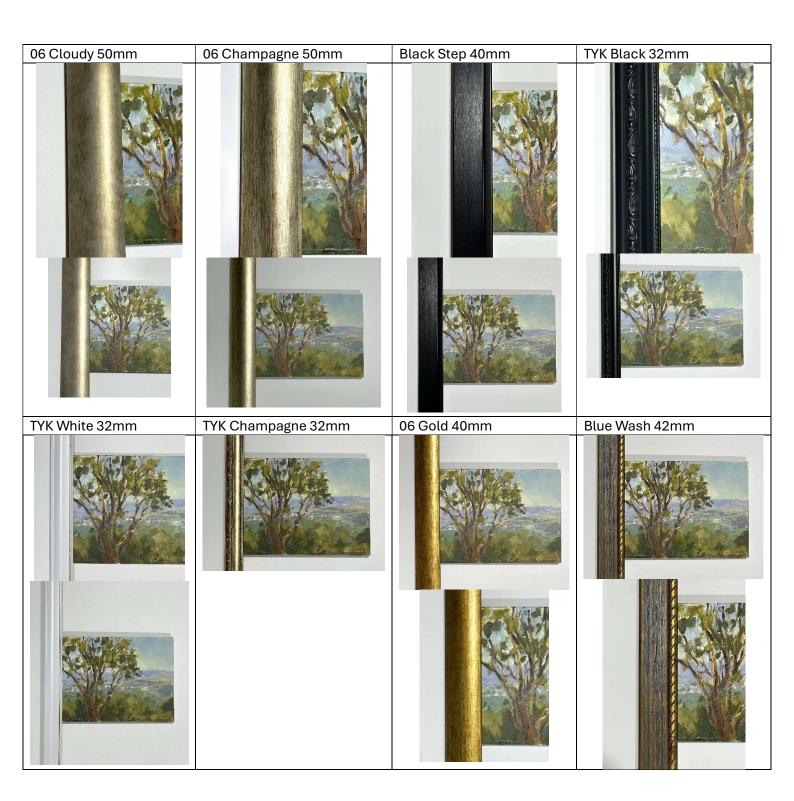

|   |            | Frame<br>Width |        |       |            | V.  | and the second |      |  |
|---|------------|----------------|--------|-------|------------|-----|----------------|------|--|
| 1 | 06 Cloud   | 50mm           |        |       |            |     | A              |      |  |
| 2 | 06         | 50mm           |        |       |            |     |                |      |  |
|   | Champagne  |                |        | E 188 |            |     |                | 1    |  |
| 3 | Black Step | 40mm           |        |       |            |     |                |      |  |
| 4 | TYK Black  | 32mm           |        | 1 19  |            |     | 1 9            |      |  |
| 5 | TYK White  | 32mm           | 4      | 1 100 |            |     |                | 1888 |  |
| 6 | TYK        | 32mm           |        | E 100 |            |     | E              |      |  |
|   | Champagne  |                |        | E (88 |            |     |                |      |  |
| 7 | 06 Gold    | 40mm           |        | 1 10  |            | 1 5 |                | 1    |  |
| 8 | Blue Wash  | 42mm           |        | 100   |            |     | é              | 1    |  |
|   |            |                |        | 1 18  |            |     |                |      |  |
|   |            |                | 5.343  | 1 19  |            |     |                |      |  |
|   |            |                | 11/1/2 |       | <b>第一日</b> | Y I |                |      |  |